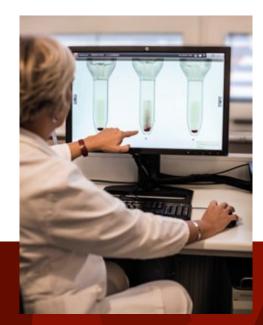

## Compatible with gel cards of all major

24/7 availability of transfusion specialist results in improved clinical care and lower

TeleTransfusion allows remote

interpretation of pre-transfusion tests. The system enables experienced physicians to be virtually present at any remote location and to offer a second opinion on complicated

User friendly

cases.

HIPPA secure

Redundant set-up for 24/7 availability

Full audit trail

Experts avaliable in every distant location

Lower serving costs of pre-transfusion testing

Collaboration among experts is possible in real time