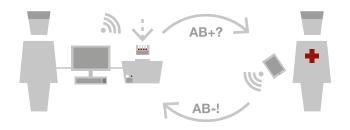

## Compatible with gel cards of all major

24/7 availability of transfusion specialist results in improved clinical care and lower

TeleTransfusion allows remote

interpretation of pre-transfusion tests. The system enables experienced physicians to be virtually present at any remote location and to offer a second opinion on complicated

## ELETRANSFUSIO

Terminal is placed in every transfusion laboratory, expert answers remotely.