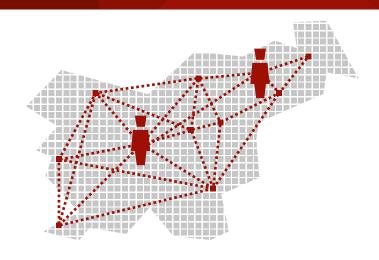

## National blood transfusion network

connects 11 transfusion units.

24/7 operation, 2 years in service, up to 2.000 cases per month

- + Better patient coverage and improved pre-transfusion service delivery is achieved with less than half of the transfusion medicine specialists
- Rationalization of activities resulted in 0,5mil € savings per year throughout the blood transfusion network
- Pre-transfusion testing is now supervised by transfusion medicine specialists 24/7
- Quicker response time in complex cases
- Standardization of testing procedures
- Storage of all patient cases including the images of gel cards is an efficient tool for educational purposes