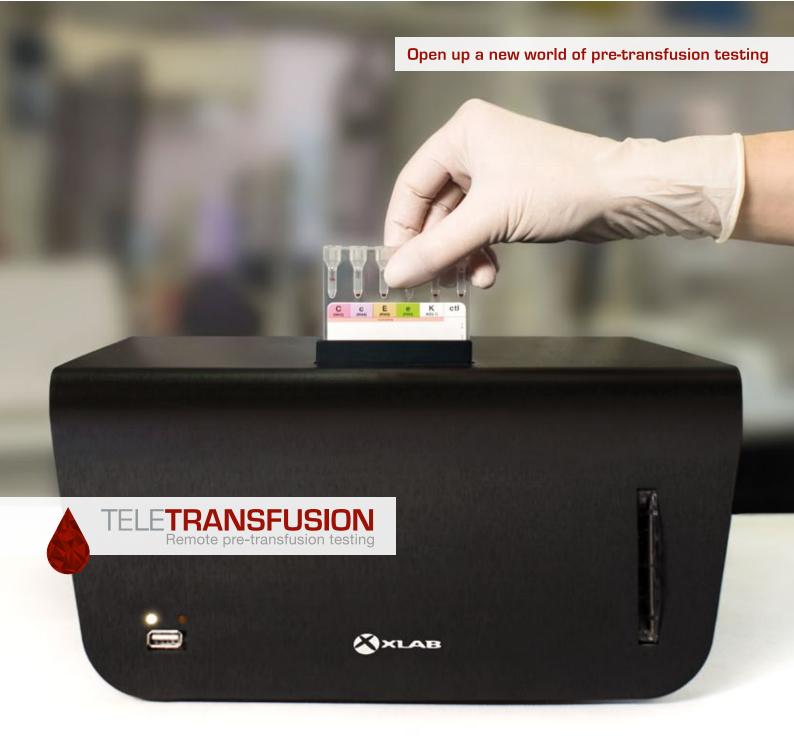

## ELETRANSFUSIO

Terminal is placed in every transfusion laboratory, expert answers remotely.

## Compatible with gel cards of all major

24/7 availability of transfusion specialist results in improved clinical care and lower

TeleTransfusion allows remote

interpretation of pre-transfusion tests. The system enables experienced physicians to be virtually present at any remote location and to offer a second opinion on complicated